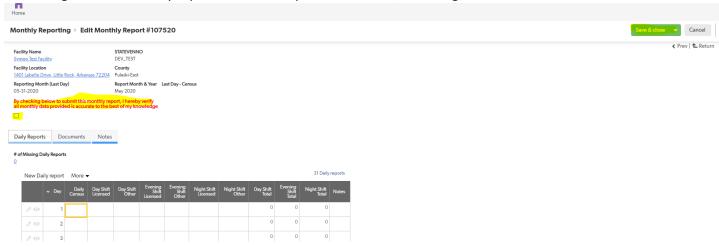

screen. Click "No".



© 2020 QuickBase, Inc. All rights reserved. Terms | Privacy

3. User will enter their email address and password and click "Sign in". Please click "I forgot my password" to reset a password.



I forgot my password

Not a Quick Base user? Create a log-in.

4. Click on the Report for the current month



5. Click "Edit" in the right-hand corner



∢ Prev | ↑ Return

6. Begin entering the numbers day by day



7. Once all days have been entered, click the checkbox to certify the data and then click "Save & Close". Only click the checkbox to certify after ALL days have been entered and the monthly report is complete. Numbers can be entered daily and saved prior to certifying and submitting the final monthly report. Once the report is submitted, no changes can be made.



8. Once the box is checked, the user will see the "Date Report Received" and the "Report Submitted By" completed. If the report was submitted late, the "Report Received Late" will have a checkmark.



9. After clicking "Save & Close", the following message will appear.