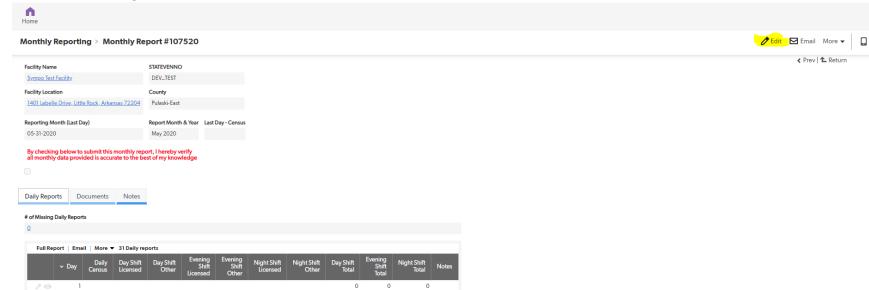

Not a Quick Base user? Create a log-in.

4. Click on the Report for the current month

5. Click "Edit" in the right-hand corner

∢ Prev | ↑ Return

6. Begin entering the numbers day by day

7. Once all days have been entered, click the checkbox to certify the data and then click "Save & Close". Only click the checkbox to certify after ALL days have been entered and the monthly report is complete. Numbers can be entered daily and saved prior to certifying and submitting the final monthly report. Once the report is submitted, no changes can be made.

8. Once the box is checked, the user will see the "Date Report Received" and the "Report Submitted By" completed. If the report was submitted late, the "Report Received Late" will have a checkmark.

9. After clicking "Save & Close", the following message will appear.