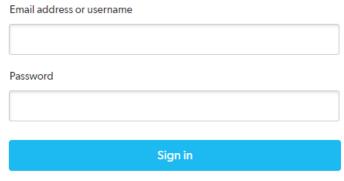

© 2020 QuickBase, Inc. All rights reserved. Terms | Privacy

3. User will enter their email address and password and click "Sign in". Please click "I forgot my password" to reset a password.

I forgot my password

Not a Quick Base user? Create a log-in.

4. Click on the Report for the current month

5. Click "Edit" in the right-hand corner

∢ Prev | ↑ Return

6. Begin entering the numbers day by day

7. Once all days have been entered, click the checkbox to certify the data and then click "Save & Close". Only click the checkbox to certify after ALL days have been entered and the monthly report is complete. Numbers can be entered daily and saved prior to certifying and submitting the final monthly report. Once the report is submitted, no changes can be made.