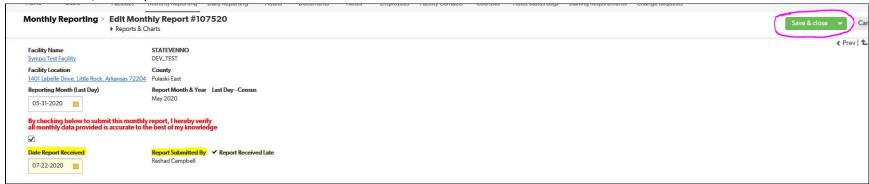

8. Once the box is checked, the user will see the "Date Report Received" and the "Report Submitted By" completed. If the report was submitted late, the "Report Received Late" will have a checkmark.

9. After clicking "Save & Close", the following message will appear.