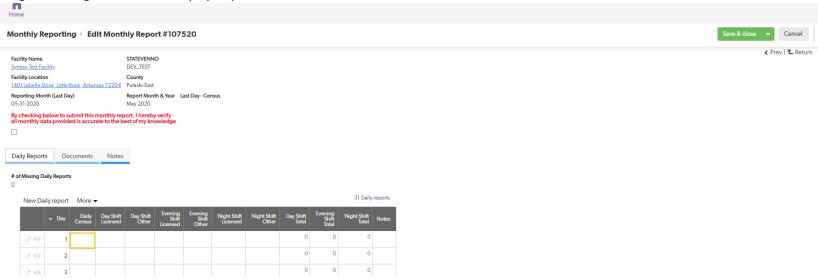

Not a Quick Base user? Create a log-in.

4. Click on the Report for the current month

5. Click "Edit" in the right-hand corner

∢ Prev | ↑ Return

6. Begin entering the numbers day by day

7. Once all days have been entered, click the checkbox to certify the data and then click "Save & Close". Only click the checkbox to certify after ALL days have been entered and the monthly report is complete. Numbers can be entered daily and saved prior to certifying and submitting the final monthly report. Once the report is submitted, no changes can be made.