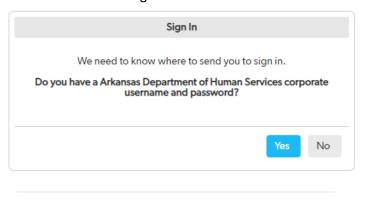

## **OLTC Minimum Staffing Report instructions for Nursing Facilities**

- 1. Go to <a href="https://ardhs.quickbase.com">https://ardhs.quickbase.com</a>
- 2. User will see the following screen. Click "No".