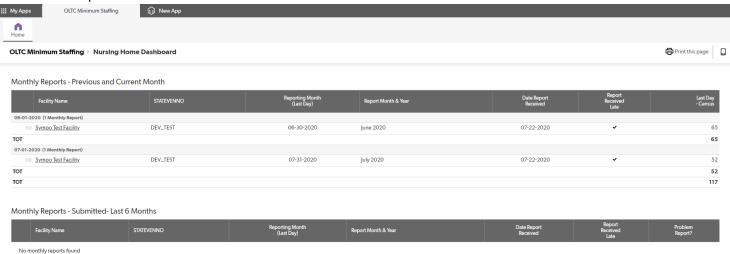

Not a Quick Base user? Create a log-in.

4. Click on the Report for the current month

5. Click "Edit" in the right-hand corner

∢ Prev | ↑ Return

6. Begin entering the numbers day by day

7. Once all days have been entered, click the checkbox to certify the data and then click "Save & Close". Only click the checkbox to certify after ALL days have been entered and the monthly report is complete. Numbers can be entered daily and saved prior to certifying and submitting the final monthly report. Once the report is submitted, no changes can be made.