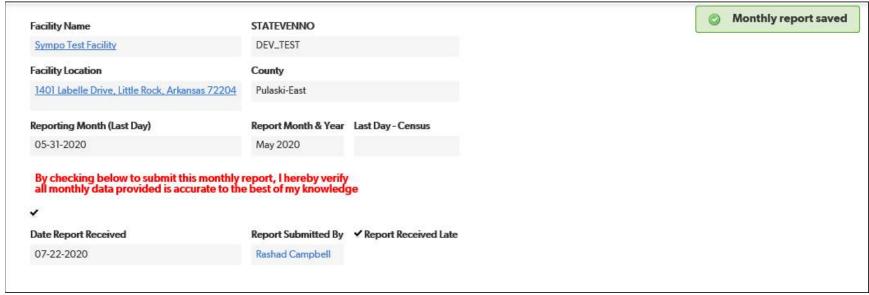

8. Once the box is checked, the user will see the "Date Report Received" and the "Report Submitted By" completed. If the report was submitted late, the "Report Received Late" will have a checkmark.

9. After clicking "Save & Close", the following message will appear.