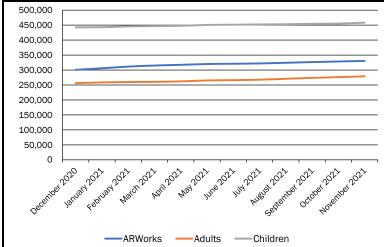

## ARKANSAS DEPARTMENT OF HUMAN SERVICES

| Enrollment at the First Day of the Month |         |         |          |           |  |  |  |  |
|------------------------------------------|---------|---------|----------|-----------|--|--|--|--|
|                                          | ARWorks | Adults  | Children | Total     |  |  |  |  |
| December 2020                            | 300,772 | 256,241 | 442,527  | 999,540   |  |  |  |  |
| January 2021                             | 305,935 | 258,578 | 442,976  | 1,007,489 |  |  |  |  |
| February 2021                            | 311,511 | 259,877 | 445,743  | 1,017,131 |  |  |  |  |
| March 2021                               | 315,051 | 260,490 | 446,843  | 1,022,384 |  |  |  |  |
| April 2021                               | 317,372 | 262,136 | 447,672  | 1,027,180 |  |  |  |  |
| May 2021                                 | 320,034 | 265,178 | 450,716  | 1,035,928 |  |  |  |  |
| June 2021                                | 321,053 | 266,109 | 451,427  | 1,038,589 |  |  |  |  |
| July 2021                                | 322,000 | 267,731 | 452,356  | 1,042,087 |  |  |  |  |
| August 2021                              | 324,291 | 270,791 | 452,958  | 1,048,040 |  |  |  |  |
| September 2021                           | 326,514 | 273,809 | 454,432  | 1,054,755 |  |  |  |  |
| October 2021                             | 328,514 | 276,244 | 455,239  | 1,059,997 |  |  |  |  |
| November 2021                            | 330,421 | 279,131 | 458,231  | 1,067,783 |  |  |  |  |
|                                          |         |         |          |           |  |  |  |  |

| Highest Overall Enrollment: | November 2021 | 1,067,783 |
|-----------------------------|---------------|-----------|
| Lowest Overall Enrollment:  | December 2020 | 999,540   |
|                             |               |           |

**NOTE:** Enrollment numbers are based on report ran on the first Monday after the claim cycle that includes in the first day of the month.