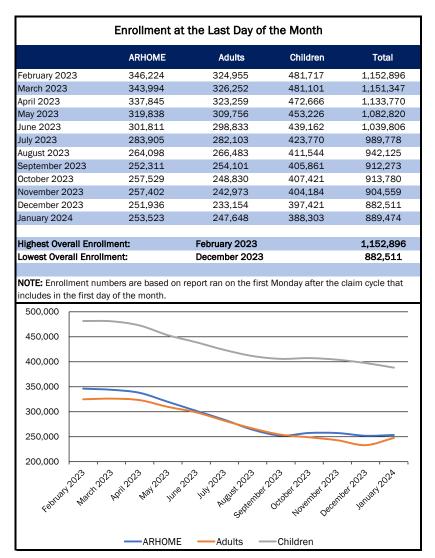

Monthly Enrollment and Expenditures Report Calendar Year 2024

| Enrollment at the First Day of the Month |                     |                     |               |               |  |  |  |  |
|------------------------------------------|---------------------|---------------------|---------------|---------------|--|--|--|--|
|                                          | ARHOME              | Adults              | Children      | Total         |  |  |  |  |
| March 2023                               | 342,495             | 324,678             | 477,928       | 1,145,101     |  |  |  |  |
| April 2023                               | 334,866             | 321,863             | 469,142       | 1,125,871     |  |  |  |  |
| May 2023                                 | 312,860             | 307,510             | 446,171       | 1,066,541     |  |  |  |  |
| June 2023                                | ,                   |                     | 429,314       | 1,020,020     |  |  |  |  |
| July 2023                                | 276,764             | 279,878             | 414,722       | 971,364       |  |  |  |  |
| August 2023                              | 254,200             | 263,000             | 398,726       | 915,926       |  |  |  |  |
| September 2023                           | 239,990             | 248,996             | 388,558       | 877,544       |  |  |  |  |
| October 2023                             | 240,519             | 239,423             | 388,117       | 868,059       |  |  |  |  |
| November 2023                            | 249,436             | 239,732             | 395,783       | 884,951       |  |  |  |  |
| December 2023                            | 239,439             | 230,018             | 382,886       | 852,343       |  |  |  |  |
| January 2024                             | 244,350             | 243,703             | 375,958       | 864,011       |  |  |  |  |
| February 2024                            | 242,988             | 243,740             | 385,570       | 872,298       |  |  |  |  |
|                                          |                     |                     |               |               |  |  |  |  |
| Highest Overall Enro                     | llment:             | March 2023          |               | 1,145,101     |  |  |  |  |
| Lowest Overall Enrol                     | Iment:              | December 2023       |               | 852,343       |  |  |  |  |
| that includes in the fi                  | irst day of the mor | nth.                |               |               |  |  |  |  |
| 450,000                                  |                     |                     |               |               |  |  |  |  |
| 400,000                                  |                     |                     |               |               |  |  |  |  |
| 350,000                                  |                     |                     |               |               |  |  |  |  |
| 300,000                                  |                     |                     |               |               |  |  |  |  |
| 250,000                                  |                     |                     |               |               |  |  |  |  |
| 200,000                                  | Nay 102 102         | MDP2 September Drob | November 2013 | February 2014 |  |  |  |  |

Adults

\_

-Children

-ARHOME

\*The discrepancy in enrollment numbers and member months are due to the different sources of data. Enrollment numbers are pulled using point in time eligibility, while member months reconcile to the number of capitation payments made.