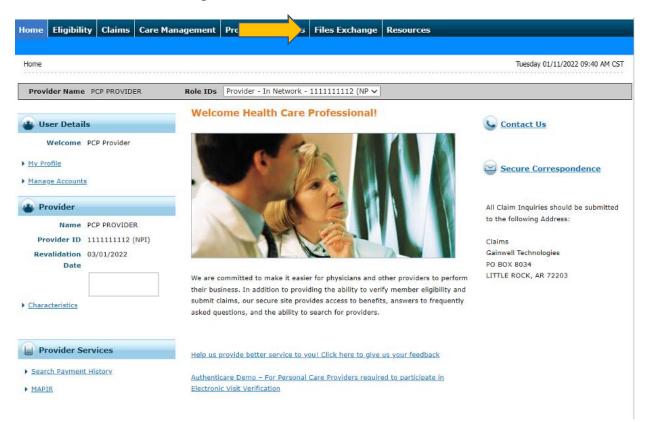

# **Files Exchange Job Aid** For Health Care Innovation (HCI)

### 1. Log in to the portal using

https://portal.mmis.arkansas.gov/armedicaid/provider/Home/tabid/135/Default.aspx Arkansas Provider Portal.

Go to the portal landing page and log in using your User ID and password. If you do not have a User ID and password, click Register Now, or see the JOB+AID "Registering on the Portal." If you have already logged in, skip to step 2.













### 2. Click on the Files Exchange tab.



## 3. To access Health Care Innovation (HCI)

Click on the link below.













4. Click Document Type in the drop-down box.



5. Select the appropriate report you wish to view/print.

See examples below:















Note: These reports were formerly housed on the AHIN system. Reports will be available quarterly.







For more information call 1-800-457-4454