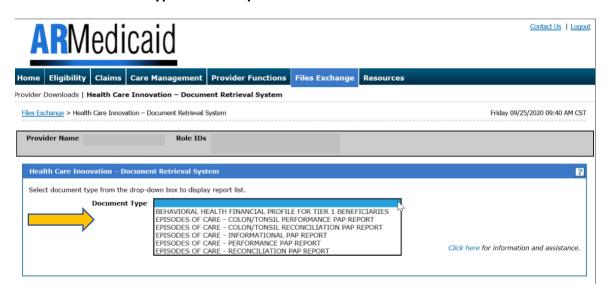

## 3. To access Health Care Innovation (HCI)

Click on the link below.

4. Click Document Type in the drop-down box.

5. Select the appropriate report you wish to view/print.

See examples below:

Note: These reports were formerly housed on the AHIN system. Reports will be available quarterly.