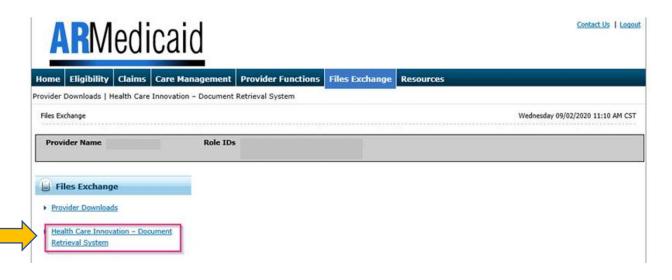

## 3. To access Health Care Innovation (HCI)

Click on the link below.

4. Click Document Type in the drop-down box.

5. Select the appropriate report you wish to view/print.

See examples below:

Note: These reports were formerly housed on the AHIN system. Reports will be available quarterly.