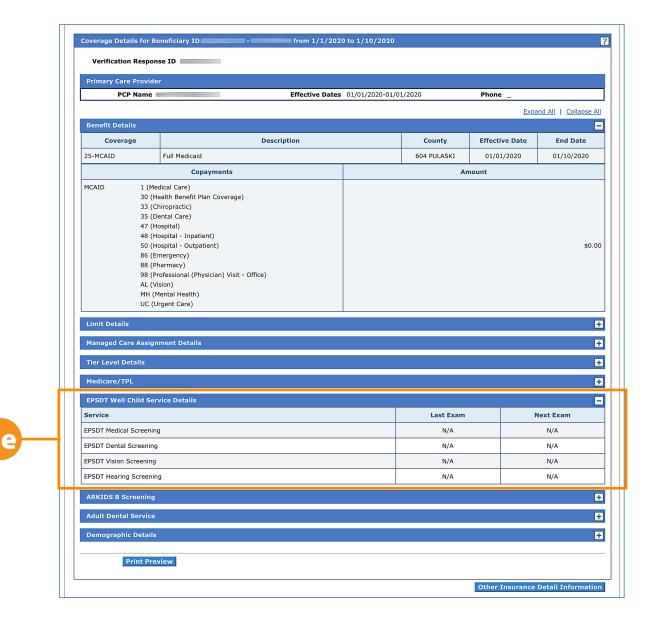

SES 2.00 2.00 08/30/2023 08/29/2024 N/A 256.00 08/01/2024 08/29/2024 N/A 6120 PERSONAL CARE SRVC-LIMIT 256 UNTS/CAL MNTH 256.00 1.00 1.00 08/30/2023 08/29/2024 N/A 6231 EYE EXAM LIMITED TO ONE PER 12 MONTHS 6232 EYEGLASS REPAIR LIMITED TO ONCE PER 12 MO 1 1 08/30/2023 08/29/2024 N/A N/A 6313 ORTHODONTIC LIMITED TO 1 PER LIFETIME 1.0 1.0 07/15/1963 08/29/2024 12.00 12.00 08/29/2024 N/A 6610 MAXIMUM OF 12 CHIROPRACTIC VISITS PER SFY 07/01/2024 N/A 6732 MAX OF TWO CONSULTATIONS PER STATE FISCAL YEA 2.00 2.00 07/01/2024 08/29/2024

16.00

16.00

07/01/2024









08/29/2024

N/A





8c. Verification screen with Tier Level Details section expanded













### 8d. Verification screen with Medicare/TPL section expanded













### 8e. Verification screen with EPSDT section expanded













## 8f. Verification screen with ARKids B section expanded