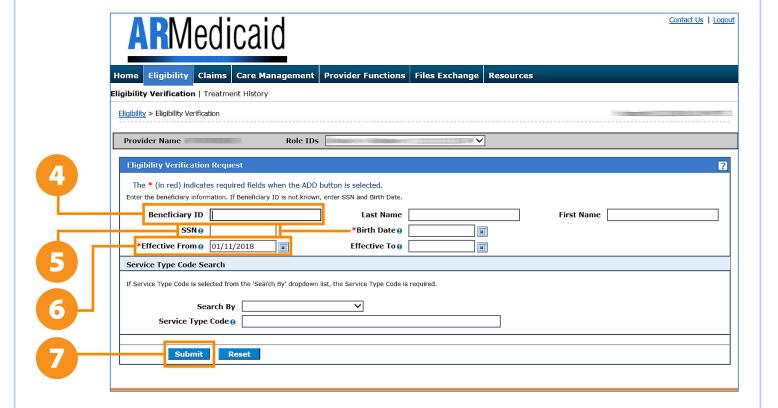

### If **Beneficiary ID** is known:

Enter the Beneficiary ID, Birth Date, Effective From and Effective To dates.

If **Beneficiary ID** is <u>not</u> known, enter at least two of the following:

- 5. Enter Social Security Number, First and Last Name and Date of Birth
- 6. Enter **Effective Date** (NOTE: Effective Date is a required field. Date cannot be in the future.)
- 7. Click **Submit.** Depending on your beneficiary's status, you will see different detail information.

8a. Initial view of verification screen. Use the "+" sign to access additional information.

| Coverage Details for Beneficiary ID 0320515101 - MAIRE N TESTER from 8/19/2024 to 8/19/2024                                                                                                                                                                                                                                 |                                                                                                                                                |               |           |      |                  |               |  |
|-----------------------------------------------------------------------------------------------------------------------------------------------------------------------------------------------------------------------------------------------------------------------------------------------------------------------------|------------------------------------------------------------------------------------------------------------------------------------------------|---------------|-----------|------|------------------|---------------|--|
| Verification Response ID 2423200003                                                                                                                                                                                                                                                                                         |                                                                                                                                                |               |           |      |                  |               |  |
| Primary Care Provider                                                                                                                                                                                                                                                                                                       |                                                                                                                                                |               |           |      |                  |               |  |
| PCP Name PCP NOT REQUIRED                                                                                                                                                                                                                                                                                                   | -                                                                                                                                              |               |           |      |                  |               |  |
| Benefit Details                                                                                                                                                                                                                                                                                                             |                                                                                                                                                |               |           |      |                  |               |  |
| MEMBERS AGED 19 OR 20 WITH HCIP, ABP, FRAIL or IABP COVERAGE HAVE DENTAL COVERAGE. MEMBERS 21 AND OVER WITH HCIP, ABP, FRAIL OR IABP COVERAGE DO NOT HAVE DENTAL COVERAGE.                                                                                                                                                  |                                                                                                                                                |               |           |      |                  |               |  |
| 18-MCAID Full Medicaid                                                                                                                                                                                                                                                                                                      |                                                                                                                                                |               | 261 GARLA | ND   | 08/19/2024       | 08/19/2024    |  |
| Copayments                                                                                                                                                                                                                                                                                                                  |                                                                                                                                                |               | Amount    | Elig | g Effective Date | Elig End Date |  |
| 18-MCAID 1 (Medical Care) 30 (Health Benefit Plan Coverage) 33 (Chiropractic) 35 (Dental Care) 47 (Hospital) 48 (Hospital - Inpatient) 50 (Hospital - Unspitalent) 86 (Emergency) 88 (Pharmacy) 98 (Professional (Physician) Visit - Office) AL (Vision) AM (Vision) AM (Vision Frames) MH (Mental Health) UC (Urgent Care) | For Dental and Vision providers,<br>the Copayments section to dete<br>if a client may be eligible for der<br>(35) or vision (AL and AM) servic | rmine<br>ntal | \$0.00    |      | 08/19/2024       | 08/19/2024    |  |
| Limit Details                                                                                                                                                                                                                                                                                                               |                                                                                                                                                |               |           |      |                  |               |  |
| Managed Care Assignment Details  Tier Level Details                                                                                                                                                                                                                                                                         |                                                                                                                                                |               |           |      |                  |               |  |
| Medicare/TPL +                                                                                                                                                                                                                                                                                                              |                                                                                                                                                |               |           |      |                  |               |  |
| EPSDT Well Child Service Details                                                                                                                                                                                                                                                                                            |                                                                                                                                                |               |           |      |                  |               |  |
| ARKIDS B Screening                                                                                                                                                                                                                                                                                                          |                                                                                                                                                |               |           |      |                  |               |  |
| Adult Dental Service                                                                                                                                                                                                                                                                                                        |                                                                                                                                                |               |           |      |                  |               |  |
| Demographic Details                                                                                                                                                                                                                                                                                                         |                                                                                                                                                |               |           |      |                  | Ð             |  |
| Print Preview                                                                                                                                                                                                                                                                                                               |                                                                                                                                                |               |           |      |                  |               |  |