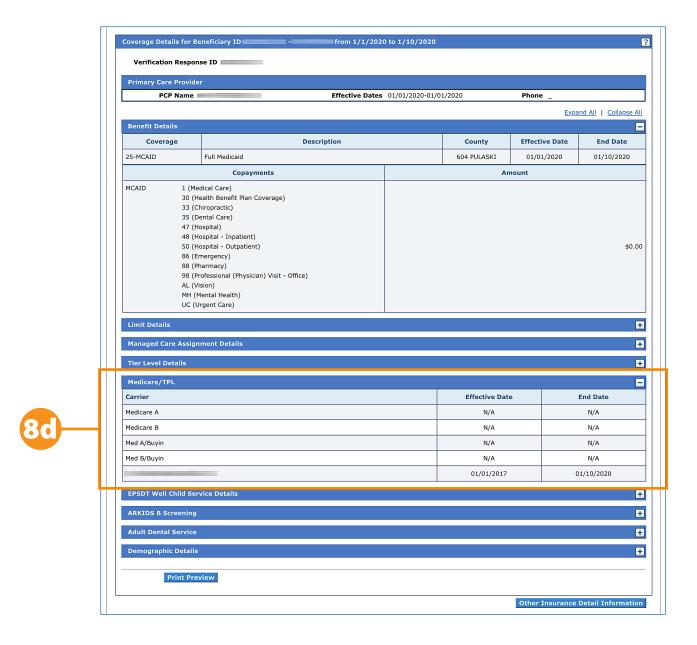

/29/2024 N/A AM - FRAMES N/A 1.00 1.00 08/30/2023 08/29/2024 AO - LENSES 2.00 2.00 08/30/2023 08/29/2024 N/A 256.00 08/01/2024 08/29/2024 N/A 6120 PERSONAL CARE SRVC-LIMIT 256 UNTS/CAL MNTH 256.00 1.00 1.00 08/30/2023 08/29/2024 N/A 6231 EYE EXAM LIMITED TO ONE PER 12 MONTHS 6232 EYEGLASS REPAIR LIMITED TO ONCE PER 12 MO 1 1 08/30/2023 08/29/2024 N/A N/A 6313 ORTHODONTIC LIMITED TO 1 PER LIFETIME 1.0 1.0 07/15/1963 08/29/2024 12.00 12.00 08/29/2024 N/A 6610 MAXIMUM OF 12 CHIROPRACTIC VISITS PER SFY 07/01/2024 N/A 6732 MAX OF TWO CONSULTATIONS PER STATE FISCAL YEA 2.00 2.00 07/01/2024 08/29/2024

16.00

16.00

07/01/2024









08/29/2024

N/A





8c. Verification screen with Tier Level Details section expanded













### 8d. Verification screen with Medicare/TPL section expanded













### 8e. Verification screen with EPSDT section expanded













## 8f. Verification screen with ARKids B section expanded