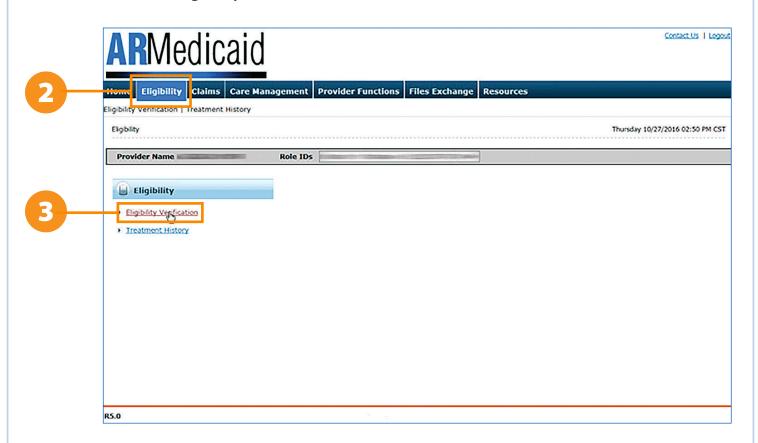

If you have already logged in, skip to step 2.

- 2. Click on the **Eligibility** tab
- 3. Click on the **Eligibility Verification** link

### If **Beneficiary ID** is known:

Enter the Beneficiary ID, Birth Date, Effective From and Effective To dates.

If **Beneficiary ID** is <u>not</u> known, enter at least two of the following:

- 5. Enter Social Security Number, First and Last Name and Date of Birth
- 6. Enter **Effective Date** (NOTE: Effective Date is a required field. Date cannot be in the future.)
- 7. Click **Submit.** Depending on your beneficiary's status, you will see different detail information.

8a. Initial view of verification screen. Use the "+" sign to access additional information.

| Coverage Details for Beneficiary ID 0320515101 - MAIRE N TESTER from 8/19/2024 to 8/19/2024                                                                                                                                                                                                                                 |                                                                                                                                                |               |           |      |                  |               |  |
|-----------------------------------------------------------------------------------------------------------------------------------------------------------------------------------------------------------------------------------------------------------------------------------------------------------------------------|------------------------------------------------------------------------------------------------------------------------------------------------|---------------|-----------|------|------------------|---------------|--|
| Verification Response ID 2423200003                                                                                                                                                                                                                                                                                         |                                                                                                                                                |               |           |      |                  |               |  |
| Primary Care Provider                                                                                                                                                                                                                                                                                                       |                                                                                                                                                |               |           |      |                  |               |  |
| PCP Name PCP NOT REQUIRED                                                                                                                                                                                                                                                                                                   | -                                                                                                                                              |               |           |      |                  |               |  |
| Benefit Details                                                                                                                                                                                                                                                                                                             |                                                                                                                                                |               |           |      |                  |               |  |
| MEMBERS AGED 19 OR 20 WITH HCIP, ABP, FRAIL or IABP COVERAGE HAVE DENTAL COVERAGE. MEMBERS 21 AND OVER WITH HCIP, ABP, FRAIL OR IABP COVERAGE DO NOT HAVE DENTAL COVERAGE.                                                                                                                                                  |                                                                                                                                                |               |           |      |                  |               |  |
| 18-MCAID Full Medicaid                                                                                                                                                                                                                                                                                                      |                                                                                                                                                |               | 261 GARLA | ND   | 08/19/2024       | 08/19/2024    |  |
| Copayments                                                                                                                                                                                                                                                                                                                  |                                                                                                                                                |               | Amount    | Elig | g Effective Date | Elig End Date |  |
| 18-MCAID 1 (Medical Care) 30 (Health Benefit Plan Coverage) 33 (Chiropractic) 35 (Dental Care) 47 (Hospital) 48 (Hospital - Inpatient) 50 (Hospital - Unspitalent) 86 (Emergency) 88 (Pharmacy) 98 (Professional (Physician) Visit - Office) AL (Vision) AM (Vision) AM (Vision Frames) MH (Mental Health) UC (Urgent Care) | For Dental and Vision providers,<br>the Copayments section to dete<br>if a client may be eligible for der<br>(35) or vision (AL and AM) servic | rmine<br>ntal | \$0.00    |      | 08/19/2024       | 08/19/2024    |  |
| Limit Details                                                                                                                                                                                                                                                                                                               |                                                                                                                                                |               |           |      |                  |               |  |
| Managed Care Assignment Details  Tier Level Details                                                                                                                                                                                                                                                                         |                                                                                                                                                |               |           |      |                  |               |  |
| Medicare/TPL +                                                                                                                                                                                                                                                                                                              |                                                                                                                                                |               |           |      |                  |               |  |
| EPSDT Well Child Service Details                                                                                                                                                                                                                                                                                            |                                                                                                                                                |               |           |      |                  |               |  |
| ARKIDS B Screening                                                                                                                                                                                                                                                                                                          |                                                                                                                                                |               |           |      |                  |               |  |
| Adult Dental Service                                                                                                                                                                                                                                                                                                        |                                                                                                                                                |               |           |      |                  |               |  |
| Demographic Details                                                                                                                                                                                                                                                                                                         |                                                                                                                                                |               |           |      |                  | Ð             |  |
| Print Preview                                                                                                                                                                                                                                                                                                               |                                                                                                                                                |               |           |      |                  |               |  |