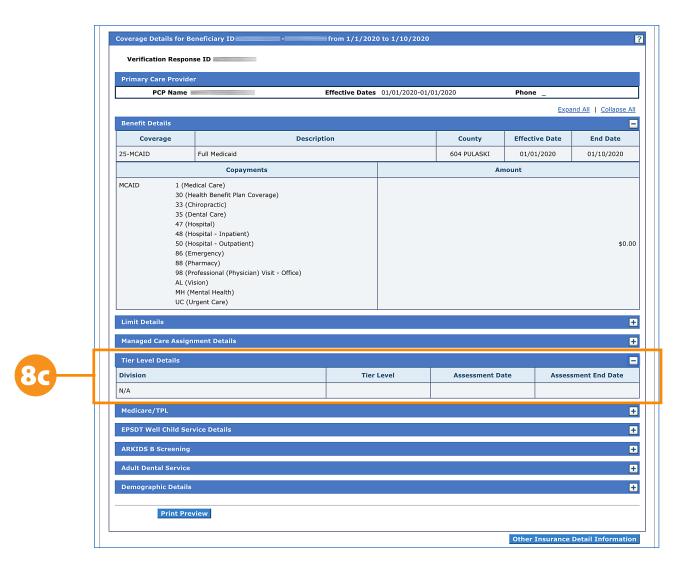

16.00

16.00

07/01/2024

08/29/2024

N/A

8c. Verification screen with Tier Level Details section expanded