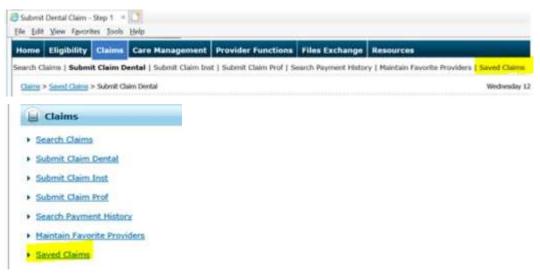

To access this new feature, log on to the portal and go to the Claims tab. A new sub-menu of Saved Claims can be seen.

Your draft claims are listed in the Saved Claims.

|            |                 | 1          |                           |                  | 1                     | 1               |
|------------|-----------------|------------|---------------------------|------------------|-----------------------|-----------------|
| Request ID | Title           | Claim Type | Beneficiary ID            | Beneficiary Name | Last Saved Date       | Action          |
| 353        | DentalPageThree | Dental     | 1. Contract (1. Contract) |                  | 1/15/2020 11:50:24 AM | Edit/View Remov |