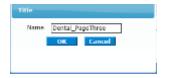

A popup window allows you to save the claim with a unique name that is up to 40 characters in length. The name field is alphanumeric and may contain special characters.

Once saved, your draft claim will remain in the Saved Claims list for 90 days. After 90 days, the claim draft will be automatically removed if the claim is not submitted or updated.