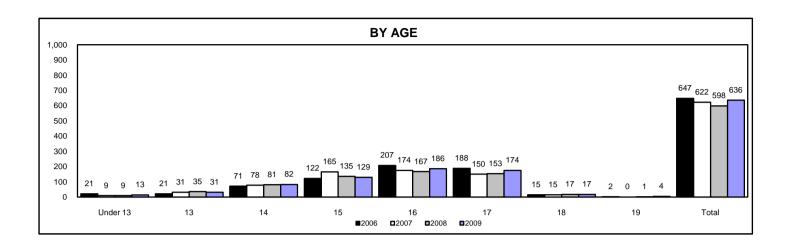

### ADJUDICATED DELINQUENTS COMMITTED TO YOUTH SERVICES CENTERS BY MOST SERIOUS FELONY OFFENSES 1998 to 2009

| Felony                |      |      |      |      |      | Fiscal ` | Year |      |      |      |      |
|-----------------------|------|------|------|------|------|----------|------|------|------|------|------|
| Offense               | 1999 | 2000 | 2001 | 2002 | 2003 | 2004     | 2005 | 2006 | 2007 | 2008 | 2009 |
| Arson                 | 4    | 1    | 2    | 8    | 3    | 0        | 2    | 3    | 4    | 6    | 1    |
| Battery, First Degree | 5    | 4    | 1    | 3    | 5    | 1        | 7    | 1    | 2    | 2    | 6    |
| Burglary (d)          | 119  | 108  | 59   | 91   | 70   | 74       | 52   | 55   | 60   | 73   | 80   |
| Kidnapping            | 0    | 0    | 0    | 1    | 0    | 0        | 0    | 0    | 0    | 0    | 2    |
| Murder (a) (1)        | 4    | 2    | 0    | 0    | 0    | 0        | 0    | 0    | 0    | 2    | 2    |
| Rape (2)              | 16   | 16   | 17   | 15   | 17   | 22       | 19   | 17   | 14   | 17   | 23   |
| Robbery (b)           | 25   | 12   | 4    | 8    | 9    | 4        | 17   | 15   | 12   | 22   | 30   |
| Total Commitments of  |      |      |      |      |      |          |      |      |      |      |      |
| Selected Offenses     | 173  | 143  | 83   | 126  | 104  | 101      | 97   | 91   | 92   | 122  | 144  |
|                       |      |      |      |      |      |          |      |      |      |      |      |
| Total Commitments of  |      |      |      |      |      |          | •    |      |      |      |      |
| All Offenses (c)      | 745  | 750  | 597  | 516  | 528  | 531      | 575  | 647  | 622  | 598  | 636  |