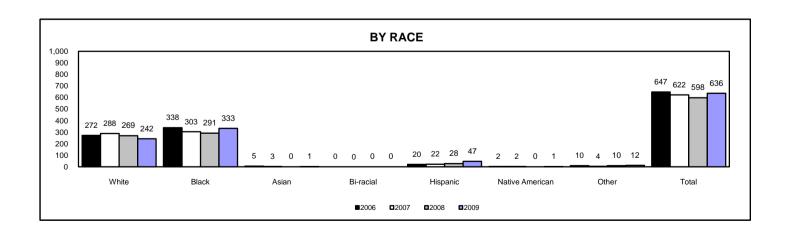

### ADJUDICATED DELINQUENTS COMMITTED TO YOUTH SERVICES CENTERS BY CATEGORY OF OFFENSE AND SEVERITY FY2009

| Offense      |        |    |   |     | Felony Misdemeanor |     |   |       |     |    |    | anor |       | Total    |
|--------------|--------|----|---|-----|--------------------|-----|---|-------|-----|----|----|------|-------|----------|
| Category     | Sex    | Υ  | Α | В   | С                  | D   | U | Total | Α   | В  | С  | U    | Total | Offenses |
| Person       | Male   | 39 | 2 | 44  | 6                  | 52  | 0 | 143   | 56  | 4  | 1  | 1    | 62    | 205      |
|              | Female | 1  | 0 | 3   | 0                  | 16  | 0 | 20    | 19  | 2  | 0  | 0    | 21    | 41       |
|              | Total  | 40 | 2 | 47  | 6                  | 68  | 0 | 163   | 75  | 6  | 1  | 1    | 83    | 246      |
|              |        |    |   |     |                    |     |   |       |     |    |    |      |       |          |
| Property     | Male   | 1  | 1 | 96  | 68                 | 24  | 0 | 190   | 57  | 5  | 1  | 0    | 63    | 253      |
|              | Female | 0  | 0 | 3   | 9                  | 1   | 0 | 13    | 17  | 1  | 0  | 0    | 18    | 31       |
|              | Total  | 1  | 1 | 99  | 77                 | 25  | 0 | 203   | 74  | 6  | 1  | 0    | 81    | 284      |
|              |        |    |   |     |                    |     |   |       |     |    |    |      |       |          |
| Public Order | Male   | 0  | 0 | 0   | 1                  | 17  | 0 | 18    | 11  | 0  | 19 | 0    | 30    | 48       |
|              | Female | 0  | 0 | 0   | 0                  | 5   | 1 | 6     | 1   | 0  | 10 | 0    | 11    | 17       |
|              | Total  | 0  | 0 | 0   | 1                  | 22  | 1 | 24    | 12  | 0  | 29 | 0    | 41    | 65       |
|              |        |    |   |     |                    |     |   | _     | •   |    |    |      |       |          |
| Drug Law     | Male   | 5  | 0 | 2   | 6                  | 4   | 0 | 17    | 10  | 0  | 0  | 0    | 10    | 27       |
| Violation    | Female | 0  | 0 | 0   | 0                  | 0   | 0 | 0     | 1   | 0  | 0  | 0    | 1     | 1        |
|              | Total  | 5  | 0 | 2   | 6                  | 4   | 0 | 17    | 11  | 0  | 0  | 0    | 11    | 28       |
|              |        |    |   |     |                    |     |   |       |     |    |    |      |       |          |
| Other        | Male   | 0  | 0 | 0   | 0                  | 1   | 0 | 1     | 6   | 3  | 0  | 2    | 11    | 12       |
|              | Female | 0  | 0 | 0   | 1                  | 0   | 0 | 1     | 0   | 0  | 0  | 0    | 0     | 1        |
|              | Total  | 0  | 0 | 0   | 1                  | 1   | 0 | 2     | 6   | 3  | 0  | 2    | 11    | 13       |
|              |        |    |   |     |                    |     |   |       |     |    |    |      |       |          |
| Totals       | Male   | 45 | 3 | 142 | 81                 | 98  | 0 | 369   | 140 | 12 | 21 | 3    | 176   | 545      |
|              | Female | 1  | 0 | 6   | 10                 | 22  | 1 | 40    | 38  | 3  | 10 | 0    | 51    | 91       |
|              | Total  | 46 | 3 | 148 | 91                 | 120 | 1 | 409   | 178 | 15 | 31 | 3    | 227   | 636      |