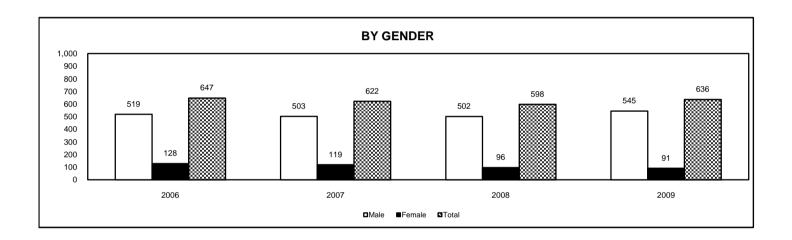

### ADJUDICATED DELINQUENTS COMMITTED TO YOUTH SERVICES CENTERS BY CATEGORY OF OFFENSE AND SEVERITY FY2009

| Offense      |        |    |   |     | Felony Misdemeanor |     |   |       |     |    |    | anor |       | Total    |
|--------------|--------|----|---|-----|--------------------|-----|---|-------|-----|----|----|------|-------|----------|
| Category     | Sex    | Υ  | Α | В   | С                  | D   | U | Total | Α   | В  | С  | U    | Total | Offenses |
| Person       | Male   | 39 | 2 | 44  | 6                  | 52  | 0 | 143   | 56  | 4  | 1  | 1    | 62    | 205      |
|              | Female | 1  | 0 | 3   | 0                  | 16  | 0 | 20    | 19  | 2  | 0  | 0    | 21    | 41       |
|              | Total  | 40 | 2 | 47  | 6                  | 68  | 0 | 163   | 75  | 6  | 1  | 1    | 83    | 246      |
|              |        |    |   |     |                    |     |   |       |     |    |    |      |       |          |
| Property     | Male   | 1  | 1 | 96  | 68                 | 24  | 0 | 190   | 57  | 5  | 1  | 0    | 63    | 253      |
|              | Female | 0  | 0 | 3   | 9                  | 1   | 0 | 13    | 17  | 1  | 0  | 0    | 18    | 31       |
|              | Total  | 1  | 1 | 99  | 77                 | 25  | 0 | 203   | 74  | 6  | 1  | 0    | 81    | 284      |
|              |        |    |   |     |                    |     |   |       |     |    |    |      |       |          |
| Public Order | Male   | 0  | 0 | 0   | 1                  | 17  | 0 | 18    | 11  | 0  | 19 | 0    | 30    | 48       |
|              | Female | 0  | 0 | 0   | 0                  | 5   | 1 | 6     | 1   | 0  | 10 | 0    | 11    | 17       |
|              | Total  | 0  | 0 | 0   | 1                  | 22  | 1 | 24    | 12  | 0  | 29 | 0    | 41    | 65       |
|              |        |    |   |     |                    |     |   | _     | •   |    |    |      |       |          |
| Drug Law     | Male   | 5  | 0 | 2   | 6                  | 4   | 0 | 17    | 10  | 0  | 0  | 0    | 10    | 27       |
| Violation    | Female | 0  | 0 | 0   | 0                  | 0   | 0 | 0     | 1   | 0  | 0  | 0    | 1     | 1        |
|              | Total  | 5  | 0 | 2   | 6                  | 4   | 0 | 17    | 11  | 0  | 0  | 0    | 11    | 28       |
|              |        |    |   |     |                    |     |   |       |     |    |    |      |       |          |
| Other        | Male   | 0  | 0 | 0   | 0                  | 1   | 0 | 1     | 6   | 3  | 0  | 2    | 11    | 12       |
|              | Female | 0  | 0 | 0   | 1                  | 0   | 0 | 1     | 0   | 0  | 0  | 0    | 0     | 1        |
|              | Total  | 0  | 0 | 0   | 1                  | 1   | 0 | 2     | 6   | 3  | 0  | 2    | 11    | 13       |
|              |        |    |   |     |                    |     |   |       |     |    |    |      |       |          |
| Totals       | Male   | 45 | 3 | 142 | 81                 | 98  | 0 | 369   | 140 | 12 | 21 | 3    | 176   | 545      |
|              | Female | 1  | 0 | 6   | 10                 | 22  | 1 | 40    | 38  | 3  | 10 | 0    | 51    | 91       |
|              | Total  | 46 | 3 | 148 | 91                 | 120 | 1 | 409   | 178 | 15 | 31 | 3    | 227   | 636      |