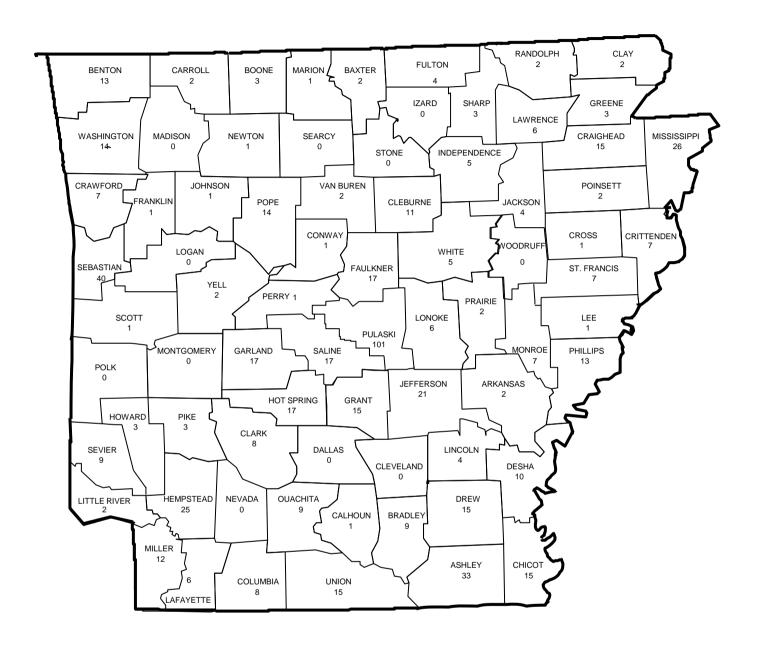

### COMMITMENTS TO YOUTH SERVICES CENTERS BY JUDICIAL DISTRICT

| Judicial<br>District | Committing<br>County | Number of Committee  By County District |          | Judicial<br>District | Committing<br>County | Number of Comr<br>By County Distri | mitments<br>ct Total |
|----------------------|----------------------|-----------------------------------------|----------|----------------------|----------------------|------------------------------------|----------------------|
| 1st                  | Cross<br>Lee         | 1<br>5                                  |          | 11th East            | Arkansas             | 2                                  | 2                    |
|                      | Monroe               |                                         |          | 11th West            | Jefferson            | 21                                 |                      |
|                      | Phillips             | 13                                      |          | Titil West           | Lincoln              | 4                                  | 25                   |
|                      | St. Francis          | 7                                       |          |                      | LITICOITT            | 4                                  | 25                   |
|                      | Woodruff             | 0                                       | 33       | 12th                 | Sebastian            | 40                                 | 40                   |
| 2nd                  | Clay                 | 2                                       |          | 13th                 | Calhoun              | 1                                  |                      |
|                      | Craighead            | 15                                      |          |                      | Cleveland            | 0                                  |                      |
|                      | Crittenden           | 7                                       |          |                      | Columbia             | 8                                  |                      |
|                      | Greene               | 3                                       |          |                      | Dallas               | 0                                  |                      |
|                      | Mississippi          | 26                                      |          |                      | Ouachita             | 9                                  |                      |
|                      | Poinsett             | 2                                       | 55       |                      | Union                | 15                                 | 33                   |
| 3rd                  | Jackson              | 4                                       |          | 14th                 | Baxter               | 2                                  |                      |
|                      | Lawrence             | 6                                       |          |                      | Boone                | 3                                  |                      |
|                      | Randolph             | 2                                       |          |                      | Marion               | 1                                  |                      |
|                      | Sharp                | 3                                       | 15       |                      | Newton               | 1                                  | 7                    |
| 4th                  | Madison              | 0                                       |          | 15th                 | Conway               | 1                                  |                      |
|                      | Washington           | 14                                      | 14       |                      | Logan                | 0                                  |                      |
|                      | J                    |                                         |          |                      | Scott                | 1                                  |                      |
| 5th                  | Franklin             | 1                                       |          |                      | Yell                 | 2                                  | 4                    |
|                      | Johnson              | 1                                       |          |                      |                      |                                    |                      |
|                      | Pope                 | 14                                      | 16       | 16th                 | Cleburne             | 11                                 |                      |
|                      | •                    |                                         |          |                      | Fulton               | 4                                  |                      |
| 6th                  | Perry                | 1                                       |          |                      | Independence         | 5                                  |                      |
|                      | Pulaski              | 101                                     | 102      |                      | Izard                | 0                                  |                      |
|                      |                      |                                         |          |                      | Stone                | 0                                  | 20                   |
| 7th                  | Grant                | 15                                      |          |                      |                      |                                    |                      |
|                      | Hot Spring           | 17                                      | 32       | 17th                 | Prairie              | 2                                  | 7                    |
| 8th North            | Hempstead            | 25                                      |          |                      | White                | 5                                  | 7                    |
|                      | Nevada               | 0                                       | 25       | 18th East            | Garland              | 17                                 | 17                   |
| 8th South            | Lafayette            | 6                                       |          | 18th West            | Montgomery           | 0                                  |                      |
|                      | Miller               | 12                                      | 18       |                      | Polk                 | 0                                  | 0                    |
| 9th East             | Clark                | 8                                       | 8        | 19th East            | Carroll              | 2                                  | 2                    |
| 9th West             | Howard               | 3                                       |          | 19th West            | Benton               | 13                                 | 13                   |
| 0111 11001           | Little River         | 2                                       |          | 10111 11 001         | Domon                |                                    | 10                   |
|                      | Pike                 | 3                                       |          | 20th                 | Faulkner             | 17                                 |                      |
|                      | Sevier               | 9                                       | 17       |                      | Searcy               | 0                                  |                      |
| 10th                 | Aphloy               | 33                                      |          |                      | Van Buren            | 2                                  | 19                   |
| 10111                | Ashley<br>Bradley    | 9                                       |          | 21st                 | Crawford             | 7                                  | 7                    |
|                      | Chicot               | 15                                      |          |                      | 0 !!                 |                                    |                      |
|                      | Desha<br>Drew        | 10<br>15                                | 82       | 22nd                 | Saline               | 17                                 | 17                   |
|                      | - · - · ·            |                                         | <u> </u> | 23rd                 | Lonoke               | 6                                  | 6                    |
|                      |                      |                                         |          |                      | TOTAL *              | 636                                | 636                  |

<sup>\*</sup> Based on actual commitment orders regardless of case