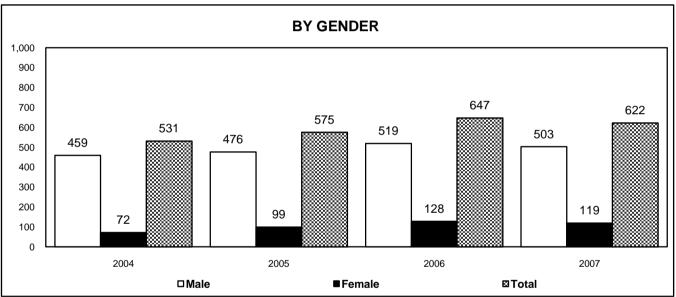

## ARKANSAS DHHS STATISTICAL REPORT ADJUDICATED DELINQUENTS COMMITTED TO YOUTH SERVICES CENTERS BY CATEGORY OF OFFENSE AND SEVERITY SFY 2007

| Offense      |        |    |   |     | Felon | у   |   |       |     | Mis | deme | anor |       | Total    |
|--------------|--------|----|---|-----|-------|-----|---|-------|-----|-----|------|------|-------|----------|
| Category     | Sex    | Υ  | Α | В   | С     | D   | U | Total | Α   | В   | С    | U    | Total | Offenses |
| Person       | Male   | 27 | 3 | 29  | 4     | 40  | 0 | 103   | 47  | 4   | 6    | 1    | 58    | 161      |
|              | Female | 2  | 0 | 2   | 1     | 12  | 0 | 17    | 20  | 3   | 5    | 0    | 28    | 45       |
|              | Total  | 29 | 3 | 31  | 5     | 52  | 0 | 120   | 67  | 7   | 11   | 1    | 86    | 206      |
|              |        |    |   |     |       |     |   |       |     |     |      |      |       |          |
| Property     | Male   | 0  | 0 | 69  | 74    | 33  | 0 | 176   | 48  | 5   | 1    | 1    | 55    | 231      |
|              | Female | 0  | 0 | 4   | 9     | 2   | 0 | 15    | 21  | 3   | 0    | 1    | 25    | 40       |
|              | Total  | 0  | 0 | 73  | 83    | 35  | 0 | 191   | 69  | 8   | 1    | 2    | 80    | 271      |
|              |        |    |   |     |       |     |   |       |     |     |      |      |       |          |
| Public Order | Male   | 1  | 0 | 0   | 3     | 12  | 0 | 16    | 20  | 1   | 21   | 0    | 42    | 58       |
|              | Female | 0  | 0 | 0   | 0     | 3   | 0 | 3     | 7   | 1   | 11   | 1    | 20    | 23       |
|              | Total  | 1  | 0 | 0   | 3     | 15  | 0 | 19    | 27  | 2   | 32   | 1    | 62    | 81       |
|              | , ,    |    |   |     |       | 1   |   |       |     |     |      |      | 1     |          |
| Drug Law     | Male   | 1  | 0 | 2   | 16    | 1   | 0 | 20    | 22  | 0   | 0    | 0    | 22    | 42       |
| Violation    | Female | 0  | 0 | 0   | 5     | 0   | 0 | 5     | 1   | 0   | 0    | 1    | 2     | 7        |
|              | Total  | 1  | 0 | 2   | 21    | 1   | 0 | 25    | 23  | 0   | 0    | 1    | 24    | 49       |
|              |        |    | · |     |       |     |   |       |     |     |      |      |       |          |
| Other        | Male   | 0  | 0 | 0   | 0     | 1   | 1 | 2     | 3   | 0   | 0    | 6    | 9     | 11       |
|              | Female | 0  | 0 | 0   | 2     | 0   | 0 | 2     | 1   | 0   | 0    | 1    | 2     | 4        |
|              | Total  | 0  | 0 | 0   | 2     | 1   | 1 | 4     | 4   | 0   | 0    | 7    | 11    | 15       |
|              |        |    | • |     |       |     |   |       |     |     |      |      |       |          |
| Totals       | Male   | 29 | 3 | 100 | 97    | 87  | 1 | 317   | 140 | 10  | 28   | 8    | 186   | 503      |
|              | Female | 2  | 0 | 6   | 17    | 17  | 0 | 42    | 50  | 7   | 16   | 4    | 77    | 119      |
|              | Total  | 31 | 3 | 106 | 114   | 104 | 1 | 359   | 190 | 17  | 44   | 12   | 263   | 622      |