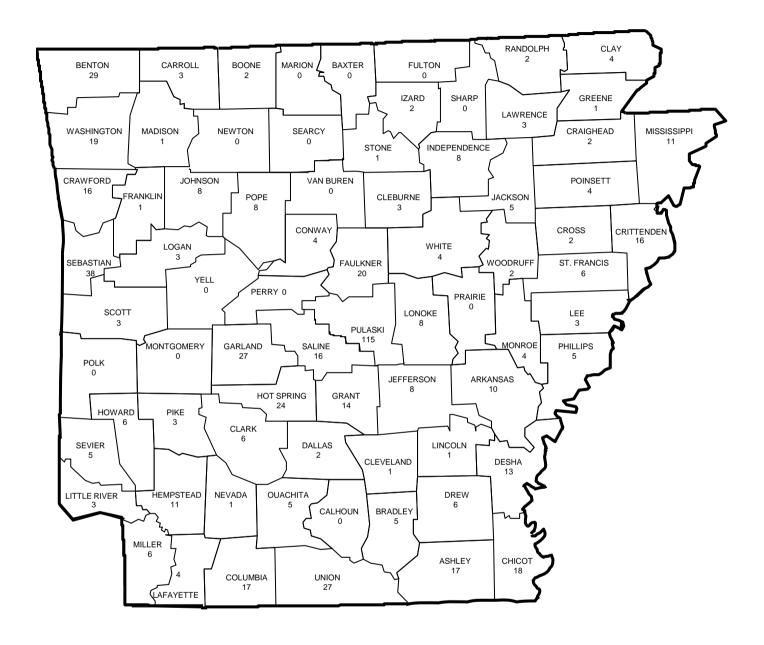

## ARKANSAS DHHS STATISTICAL REPORT COMMITMENTS TO YOUTH SERVICES CENTERS BY JUDICIAL DISTRICT SFY 2007

| Judicial<br>District | Committing<br>County | Number of Commitmer By County District Tot |          | Judicial<br>District | Committing County | Number of Comm<br>By County District |     |
|----------------------|----------------------|--------------------------------------------|----------|----------------------|-------------------|--------------------------------------|-----|
|                      | •                    | •                                          |          | 440 5 (              | •                 |                                      |     |
| 1st                  | Cross                | 2                                          |          | 11th East            | Arkansas          | 10                                   | 10  |
|                      | Lee                  | 3                                          |          | 11th West            | Jefferson         | 0                                    |     |
|                      | Monroe               | 4                                          |          | i itii west          |                   | 8<br>1                               | 0   |
|                      | Phillips             | 5                                          |          |                      | Lincoln           | 1                                    | 9   |
|                      | St. Francis          | 6                                          | 22       | 1 Oth                | Cohootion         | 20                                   | 20  |
|                      | Woodruff             | 2                                          | 22       | 12th                 | Sebastian         | 38                                   | 38  |
| 2nd                  | Clay                 | 4                                          |          | 13th                 | Calhoun           | 0                                    |     |
|                      | Craighead            | 2                                          |          |                      | Cleveland         | 1                                    |     |
|                      | Crittenden           | 16                                         |          |                      | Columbia          | 17                                   |     |
|                      | Greene               | 1                                          |          |                      | Dallas            | 2                                    |     |
|                      | Mississippi          | 11                                         |          |                      | Ouachita          | 5                                    |     |
|                      | Poinsett             | 4                                          | 38       |                      | Union             | 27                                   | 52  |
| 3rd                  | Jackson              | 5                                          |          | 14th                 | Baxter            | 0                                    |     |
| Siu                  | Lawrence             | 3                                          |          | 1401                 | Boone             | 2                                    |     |
|                      |                      | 2                                          |          |                      | Marion            | 0                                    |     |
|                      | Randolph             | 0                                          | 10       |                      |                   | 0                                    | 2   |
|                      | Sharp                |                                            | 10       |                      | Newton            | 0                                    | 2   |
| 4th                  | Madison              | 1                                          |          | 15th                 | Conway            | 4                                    |     |
|                      | Washington           | 19                                         | 20       |                      | Logan             | 3                                    |     |
|                      | J                    |                                            |          |                      | Scott             | 3                                    |     |
| 5th                  | Franklin             | 1                                          |          |                      | Yell              | 0                                    | 10  |
|                      | Johnson              | 8                                          |          |                      |                   |                                      |     |
|                      | Pope                 | 8                                          | 17       | 16th                 | Cleburne          | 3                                    |     |
|                      | •                    |                                            |          |                      | Fulton            | 0                                    |     |
| 6th                  | Perry                | 0                                          |          |                      | Independence      | 8                                    |     |
|                      | Pulaski              |                                            | 115      |                      | Izard             | 2                                    |     |
|                      |                      |                                            |          |                      | Stone             | 1                                    | 14  |
| 7th                  | Grant                | 14                                         |          |                      |                   |                                      |     |
|                      | Hot Spring           | 24                                         | 38       | 17th                 | Prairie           | 0                                    | 4   |
| 8th North            | Hempstead            | 11                                         |          |                      | White             | 4                                    | 4   |
| our riorur           | Nevada               | 1                                          | 12       | 18th East            | Garland           | 27                                   | 27  |
|                      |                      |                                            |          |                      |                   |                                      |     |
| 8th South            | Lafayette            | 4                                          |          | 18th West            | Montgomery        | 0                                    | _   |
|                      | Miller               | 6                                          | 10       |                      | Polk              | 0                                    | 0   |
| 9th East             | Clark                | 6                                          | 6        | 19th East            | Carroll           | 3                                    | 3   |
| 011 144 4            |                      | 0                                          |          | 4011 144 1           | Б                 | 00                                   | 00  |
| 9th West             | Howard               | 6                                          |          | 19th West            | Benton            | 29                                   | 29  |
|                      | Little River         | 3                                          |          | 004-                 | <b></b>           | 00                                   |     |
|                      | Pike                 | 3                                          | 47       | 20th                 | Faulkner          | 20                                   |     |
|                      | Sevier               | 5                                          | 17       |                      | Searcy            | 0                                    | 00  |
| 1.04h                | Aablay               | 47                                         |          |                      | Van Buren         | 0                                    | 20  |
| 10th                 | Ashley               | 17                                         |          | 2101                 | Crowford          | 40                                   | 40  |
|                      | Bradley<br>Chicot    | 5                                          |          | 21st                 | Crawford          | 16                                   | 16  |
|                      | Chicot<br>Desha      | 18                                         |          | 2254                 | Colina            | 46                                   | 40  |
|                      | Desna<br>Drew        | 13<br>6                                    | 59       | 22nd                 | Saline            | 16                                   | 16  |
|                      | 2.0                  |                                            | <u> </u> | 23rd                 | Lonoke            | 8                                    | 8   |
|                      |                      |                                            |          |                      |                   |                                      |     |
|                      |                      |                                            |          |                      | TOTAL *           | 622                                  | 622 |