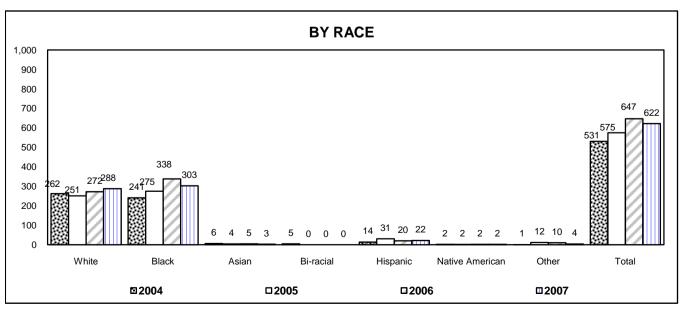

## ARKANSAS DHHS STATISTICAL REPORT ADJUDICATED DELINQUENTS COMMITTED TO YOUTH SERVICES CENTERS BY CATEGORY OF OFFENSE AND SEVERITY SFY 2007

| Offense      |        |    |   |     | Felon | у   |   |       |     | Mis | deme | anor |       | Total    |
|--------------|--------|----|---|-----|-------|-----|---|-------|-----|-----|------|------|-------|----------|
| Category     | Sex    | Υ  | Α | В   | С     | D   | U | Total | Α   | В   | С    | U    | Total | Offenses |
| Person       | Male   | 27 | 3 | 29  | 4     | 40  | 0 | 103   | 47  | 4   | 6    | 1    | 58    | 161      |
|              | Female | 2  | 0 | 2   | 1     | 12  | 0 | 17    | 20  | 3   | 5    | 0    | 28    | 45       |
|              | Total  | 29 | 3 | 31  | 5     | 52  | 0 | 120   | 67  | 7   | 11   | 1    | 86    | 206      |
|              |        |    |   |     |       |     |   |       |     |     |      |      |       |          |
| Property     | Male   | 0  | 0 | 69  | 74    | 33  | 0 | 176   | 48  | 5   | 1    | 1    | 55    | 231      |
|              | Female | 0  | 0 | 4   | 9     | 2   | 0 | 15    | 21  | 3   | 0    | 1    | 25    | 40       |
|              | Total  | 0  | 0 | 73  | 83    | 35  | 0 | 191   | 69  | 8   | 1    | 2    | 80    | 271      |
|              |        |    |   |     |       |     |   |       |     |     |      |      |       |          |
| Public Order | Male   | 1  | 0 | 0   | 3     | 12  | 0 | 16    | 20  | 1   | 21   | 0    | 42    | 58       |
|              | Female | 0  | 0 | 0   | 0     | 3   | 0 | 3     | 7   | 1   | 11   | 1    | 20    | 23       |
|              | Total  | 1  | 0 | 0   | 3     | 15  | 0 | 19    | 27  | 2   | 32   | 1    | 62    | 81       |
|              | , ,    |    |   |     |       | 1   |   |       |     |     |      |      | 1     |          |
| Drug Law     | Male   | 1  | 0 | 2   | 16    | 1   | 0 | 20    | 22  | 0   | 0    | 0    | 22    | 42       |
| Violation    | Female | 0  | 0 | 0   | 5     | 0   | 0 | 5     | 1   | 0   | 0    | 1    | 2     | 7        |
|              | Total  | 1  | 0 | 2   | 21    | 1   | 0 | 25    | 23  | 0   | 0    | 1    | 24    | 49       |
|              |        |    | · |     |       |     |   |       |     |     |      |      |       |          |
| Other        | Male   | 0  | 0 | 0   | 0     | 1   | 1 | 2     | 3   | 0   | 0    | 6    | 9     | 11       |
|              | Female | 0  | 0 | 0   | 2     | 0   | 0 | 2     | 1   | 0   | 0    | 1    | 2     | 4        |
|              | Total  | 0  | 0 | 0   | 2     | 1   | 1 | 4     | 4   | 0   | 0    | 7    | 11    | 15       |
|              |        |    | • |     |       |     |   |       |     |     |      |      |       |          |
| Totals       | Male   | 29 | 3 | 100 | 97    | 87  | 1 | 317   | 140 | 10  | 28   | 8    | 186   | 503      |
|              | Female | 2  | 0 | 6   | 17    | 17  | 0 | 42    | 50  | 7   | 16   | 4    | 77    | 119      |
|              | Total  | 31 | 3 | 106 | 114   | 104 | 1 | 359   | 190 | 17  | 44   | 12   | 263   | 622      |