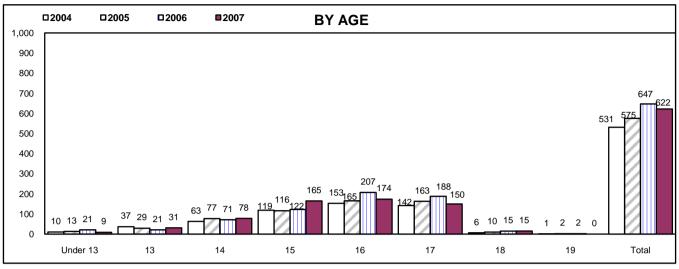

## ARKANSAS DHHS STATISTICAL REPORT YOUTH SERVICES CENTER COMMITMENTS SFY 2004 - 2007

# ARKANSAS DHHS STATISTICAL REPORT ADJUDICATED DELINQUENTS COMMITTED TO YOUTH SERVICES CENTERS BY MOST SERIOUS FELONY OFFENSES SFY 1998 to 2007

| Felony                                |      |      |      |      | Fisc | al Yea | r    |      |      |      |
|---------------------------------------|------|------|------|------|------|--------|------|------|------|------|
| Offense                               | 1998 | 1999 | 2000 | 2001 | 2002 | 2003   | 2004 | 2005 | 2006 | 2007 |
| Arson                                 | 3    | 4    | 1    | 2    | 8    | 3      | 0    | 2    | 3    | 4    |
| Battery, First Degree                 | 3    | 5    | 4    | 1    | 3    | 5      | 1    | 7    | 1    | 2    |
| Burglary (d)                          | 158  | 119  | 108  | 59   | 91   | 70     | 74   | 52   | 55   | 60   |
| Kidnapping                            | 1    | 0    | 0    | 0    | 1    | 0      | 0    | 0    | 0    | 0    |
| Murder (a) (1)                        | 1    | 4    | 2    | 0    | 0    | 0      | 0    | 0    | 0    | 0    |
| Rape (2)                              | 10   | 16   | 16   | 17   | 15   | 17     | 22   | 19   | 17   | 14   |
| Robbery (b)                           | 31   | 25   | 12   | 4    | 8    | 9      | 4    | 17   | 15   | 12   |
| Total Commitments of                  |      |      |      |      |      |        |      |      |      |      |
| Selected Offenses                     | 207  | 173  | 143  | 83   | 126  | 104    | 101  | 97   | 91   | 92   |
|                                       |      |      |      |      |      |        |      |      |      |      |
| Total Commitments of All Offenses (c) | 815  | 745  | 750  | 597  | 516  | 528    | 531  | 575  | 647  | 622  |