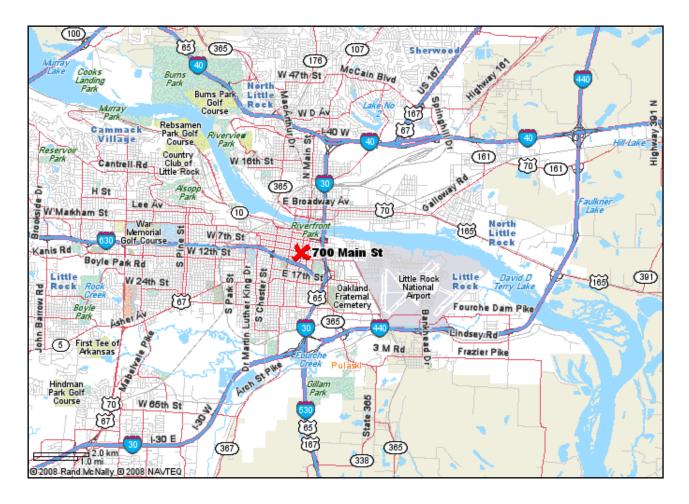

A R K A N S A S DEPARTMENT OF HUMAN SERVICES

Directions to DHS Donaghey Complex 700 Main Street, Little Rock, AR 72201 (5-story bldg. on SW corner of 7<sup>th</sup> & Main Streets) 501-682-1001 http://hs.ar.gov

# I-40 E (from Conway/Russellville/Fort Smith)

- From I-40 E toward Little Rock
- Merge onto I-30 W toward Little Rock
- Take Exit 140B toward 6<sup>th</sup> Street
- Turn right onto E. 6<sup>th</sup> Street
- Turn left onto Main Street to 700 Main Street

# I-40 W (from Memphis)

- From I-40 W toward Little Rock
- Merge onto I-30 W toward Little Rock
- Take Exit 140B toward 6<sup>th</sup> Street
- Turn right onto E. 6<sup>th</sup> Street
- Turn left onto Main Street to 700 Main Street

There is **limited** visitor parking across Main Street on the first level of the parking deck with the sign "Donaghey Plaza Parking (public parking)". We can validate parking for this lot.

# I-630 E (from west Little Rock)

- From I-630 E take Exit 1A toward Center St./Main Street
- Turn left onto Main Street to 700 Main Street

## I-440 W (from Little Rock National Airport)

- From I-440 W toward downtown Little Rock/Hot Springs
- Merge onto I-30 E via Exit 138A toward downtown Little Rock
- Merge onto I-630 W via Exit 139B
- Take Exit 1A toward Main Street
- Turn right onto Main Street to 700 Main Street

# I-30 E (from Pine Bluff, Texarkana)

- From I-30 E toward Little Rock
- Merge onto I-630 W via Exit 139B
- Take Exit 1A toward Main Street
- Turn right onto Main Street to 700 Main Street