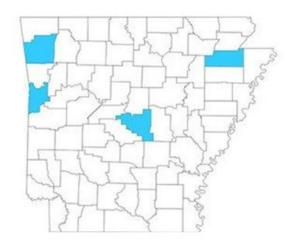

## **Crisis Stabilization Units**

Arkansas has four Crisis Stabilization Units, which were created to be alternatives to jails and emergency rooms for people in crisis who encounter law enforcement. Governor Asa Hutchinson and the state Legislature created the four stabilization units under Act 423 of 2017.

<u>Pulaski County Regional Crisis Stabilization Unit</u> is staffed and operated by UAMS. It is located at 3001 W. Roosevelt Road in Little Rock. It primarily serves Pulaski, Perry, Saline, Lonoke, Jefferson, and Grant counties, but will accept referrals from any county in Arkansas. The contact phone number is 501-340-6646.

<u>Sebastian County Crisis Stabilization Unit</u> is staffed and operated by Western Arkansas Counseling and Guidance Center. It is located at 3113 South 70th Street in Fort Smith. It primarily serves Sebastian, Crawford, Franklin, Logan, Scott, and Polk counties, but will accept referrals from any county in Arkansas. The contact phone number is 479-785-9480.

Northwest Arkansas Crisis Stabilization Unit is staffed and operated by UAMS. It is located at 105 N. Mill Avenue in Fayetteville. It serves the Northwest region of Arkansas, but will accept referrals from any county in Arkansas. The contact phone number is 479-332-0800.

<u>Craighead County Crisis Stabilization Unit</u> is staffed and operated by St. Bernard's Medical Center. It is located at 837 Willett Road in Jonesboro. It serves 20 counties in the Northeast and East-central region of Arkansas, but will accept referrals from any county in Arkansas. The contact phone number is 870-393-5335.

## Arkansas's 4 Crisis Stabilization Units

- Craighead County Regional Crisis Stabilization Unit
- Five West Sebastian County Crisis Stabilization Unit
- Northwest Arkansas Crisis Stabilization Unit
- Pulaski County Regional Crisis Stabilization Unit