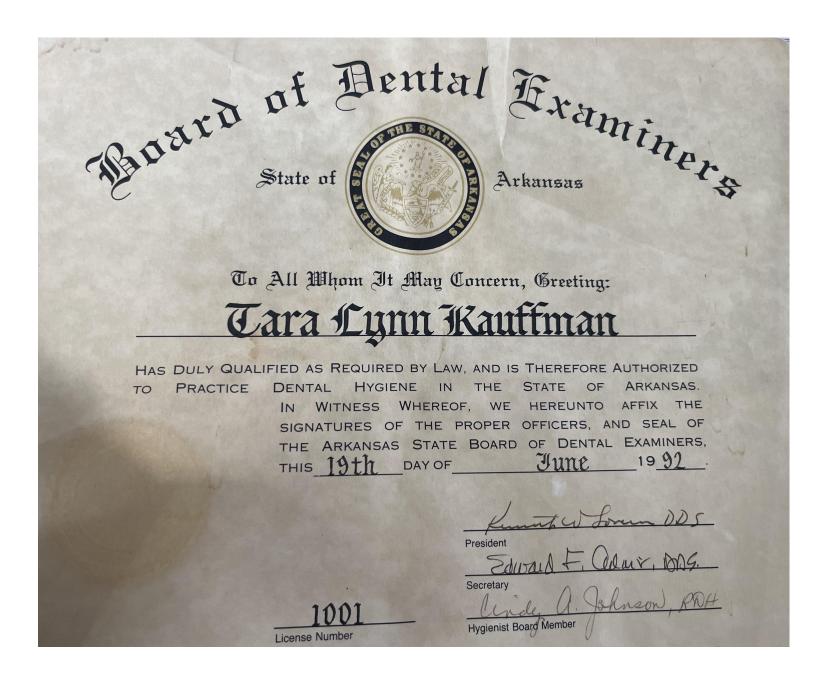

thwest Arkansas Periodontal Associates

Charles White DDS MS (Periodontist)

Barry Scott DDS August 1992- Ma

February 2012-March 2013

August 1992-May 1999 July 1999-January 2012

#### REFERENCES

- $\sqrt{\mathrm{D. Ross \, Atkinson, DDS, MS \, Periodontist \, Hot \, Springs, AR}}$
- $\sqrt{
  m Osbourne}$ , Curry, Shelton Northwest Periodontal Associates
- √ Crystal Govitz, RDH

#### EDUCATION

University of Arkansas- Fort Smith University of Arkansas for Medical Science August 1985-May 1987 August 1990-May 1992

#### PROFESSIONAL

√-Served as President of the Razorback Dental Hygiene Study Club for 10 years

 $\sqrt{\ }$  -Volunteered at Fayetteville Free Dental Clinic, Samaritan House Dental Clinic, and Arkansas Mission of Mercy

#### ARKANSAS BOARD OF DENTAL EXAMINERS CERTIFICATION



#### **ASSOCIATE DEGREE - DENTAL HYGIENE**



#### REFERENCES

#### Clinician Peer Reference Form

| Name of Applicant/Candidate *                                                                                |                                        |
|--------------------------------------------------------------------------------------------------------------|----------------------------------------|
| Tara Deaton Scott                                                                                            |                                        |
| Reference Given By *                                                                                         |                                        |
| C. Barry Scott D.D.S.