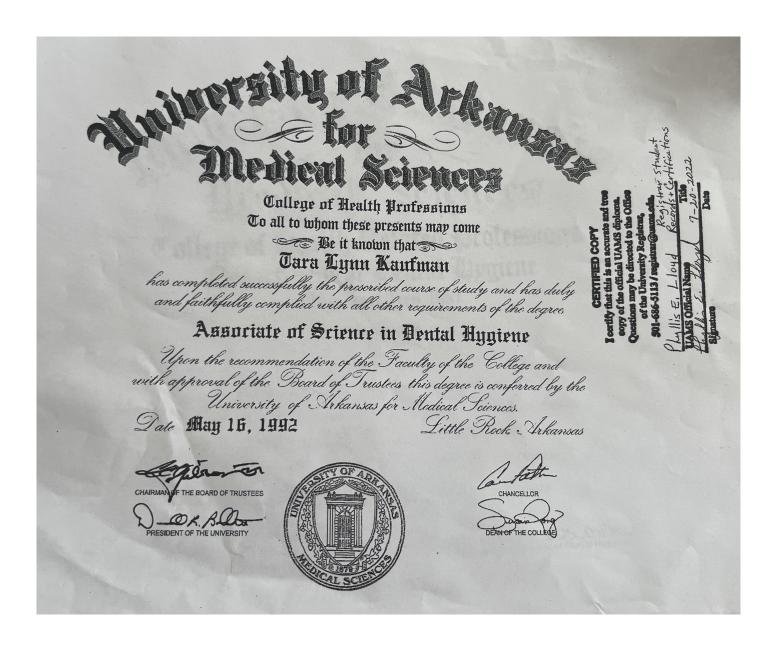

s White DDS MS (Periodontist)

Barry Scott DDS August 1992- Ma

February 2012-March 2013

August 1992-May 1999 July 1999-January 2012

#### REFERENCES

- $\sqrt{\mathrm{D. Ross \, Atkinson, DDS, MS \, Periodontist \, Hot \, Springs, AR}}$
- $\sqrt{
  m Osbourne}$ , Curry, Shelton Northwest Periodontal Associates
- √ Crystal Govitz, RDH

#### EDUCATION

University of Arkansas- Fort Smith University of Arkansas for Medical Science August 1985-May 1987 August 1990-May 1992

#### PROFESSIONAL

√-Served as President of the Razorback Dental Hygiene Study Club for 10 years

 $\sqrt{\ }$  -Volunteered at Fayetteville Free Dental Clinic, Samaritan House Dental Clinic, and Arkansas Mission of Mercy

#### ARKANSAS BOARD OF DENTAL EXAMINERS CERTIFICATION



#### **ASSOCIATE DEGREE - DENTAL HYGIENE**



#### REFERENCES

#### Clinician Peer Reference Form

| Name of Applicant/Candidate *                                                                                |                                        |
|--------------------------------------------------------------------------------------------------------------|----------------------------------------|
| Tara Deaton Scott                                                                                            |                                        |
| Reference Given By *                                                                                         |                                        |
| C. Barry Scott D.D.S.                                                                                        |